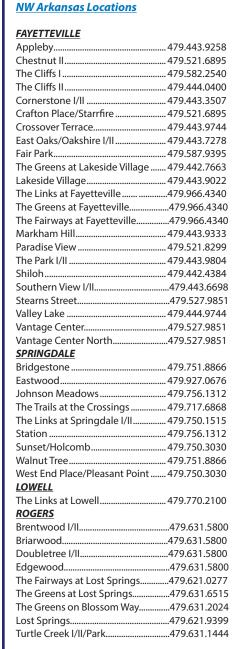

#### **Apartment Communities Located throughout Arkansas!**

| <u>BENTONVILLE</u>         |              |
|----------------------------|--------------|
| Copperstone I/II           | 479.271.9300 |
| Delmar                     | 479.273.5283 |
| The Links at Bentonville   | 479.271.0205 |
| The Links at Rainbow Curve | 479.657.6446 |
| The Trails at Bentonville  | 479.657.6633 |
| Moberly Manor I/II         | 479.273.2540 |
| Moberly Place              | 479.273.3533 |
| Walton Crossing            | 479.268.4237 |
| SILOAM SPRINGS             |              |
| Spring Valley I/II         | 479.549.3213 |
|                            |              |